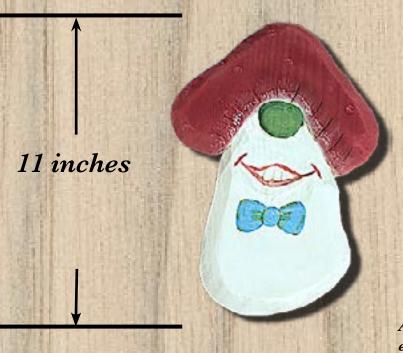

## Right Proper Red Cap II

Mushroom People

Darkwood Woodcarving **DW Carving Studio** 

Created by Gary A Crosby MMM CD in our Oromocto, NB Studio. (c) Copyright

BUY \* ACHETONS

Soldier Turned Artist

Each one is created to be unique in itself.

Design: No two designs are the same.

All our garden art comes with a wooden stake attached for fast and easy installation.

Artist Name: Gary A Crosby MMM CD

Medium: Cedarwood

Description: Hand-carved and Hand-painted out of Solid cedar.

Finished with a coat of spar varnish and designed to last years out-

doors.

Dimensions: 11, inches tall 7 inches width at the bottom.

If you would like one of our current designs or would like a custom sculpture designed just for you, don't hesitate to contact us using the email below. Or perhaps you are interested in something different, just let us know, and we will work with you to create something unique.