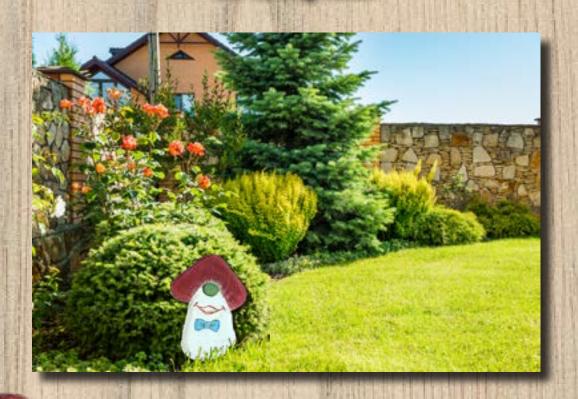

## Right Proper Red Cap II

Mushroom People

Darkwood Woodcarving **DW Carving Studio** 

Created by Gary A Crosby MMM CD in our Oromocto, NB Studio. (c) Copyright

BUY \* ACHETONS

Soldier Turned Artist

Each one is created to be unique in itself.

Design: No two designs are the same.

All our garden art comes with a wooden stake attached for fast and easy installation.

Artist Name: Gary A Crosby MMM CD

Medium: Cedarwood

Description: Hand-carved and Hand-painted out of Solid cedar.

Finished with a coat of spar varnish and designed to last years out-

doors.

Dimensions: 11, inches tall 7 inches width at the bottom.

If you would like one of our current designs or would like a custom sculpture designed just for you, don't hesitate to contact us using the email below. Or perhaps you are interested in something different, just let us know, and we will work with you to create something unique.