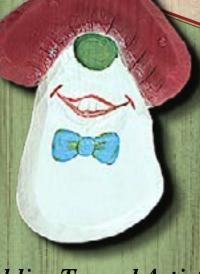

## Right Proper Red Cap II

Mushroom People

Darkwood Woodcarving **DW Carving Studio** 

Created by Gary A Crosby MMM CD in our Oromocto, NB Studio. (c) Copyright

BUY \* ACHETONS

Soldier Turned Artist

Each one is created to be unique in itself.

Design: No two designs are the same.

All our garden art comes with a wooden stake attached for fast and easy installation.

Artist Name: Gary A Crosby MMM CD

Medium: Cedarwood

Description: Hand-carved and Hand-painted out of Solid cedar.

Finished with a coat of spar varnish and designed to last years out-

doors.

Dimensions: 11, inches tall 7 inches width at the bottom.

If you would like one of our current designs or would like a custom sculpture designed just for you, don't hesitate to contact us using the email below. Or perhaps you are interested in something different, just let us know, and we will work with you to create something unique.